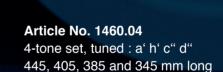

#### **MUSICAL BULB HORNS**

These bulb horns are made of chrome-plated brass and have a fastening clip which can be used to attach them to a bar or pipe that is 25 mm in diameter. These sets are used to attain extremely musical effects, e.g. for artists, musical clowns and the like.

#### Article No. 1467.04

25-tone set (chromatic) tuned: c' to c''', with all half-tones (two octaves) Length 710 to 225 mm (without the bulb)