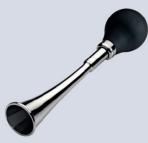

#### **MUSICAL BULB HORNS**

These bulb horns are made of chrome-plated brass and have a fastening clip which can be used to attach them to a bar or pipe that is 25 mm in diameter. These sets are used to attain extremely musical effects, e.g. for artists, musical clowns and the like.

#### Article No. 1467.04

25-tone set (chromatic) tuned: c' to c''', with all half-tones (two octaves) Length 710 to 225 mm (without the bulb)