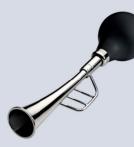

#### **MUSICAL BULB HORNS**

These bulb horns are made of chrome-plated brass and have a fastening clip which can be used to attach them to a bar or pipe that is 25 mm in diameter. These sets are used to attain extremely musical effects, e.g. for artists, musical clowns and the like.

#### Article No. 1467.04

25-tone set (chromatic) tuned: c' to c''', with all half-tones (two octaves) Length 710 to 225 mm (without the bulb)