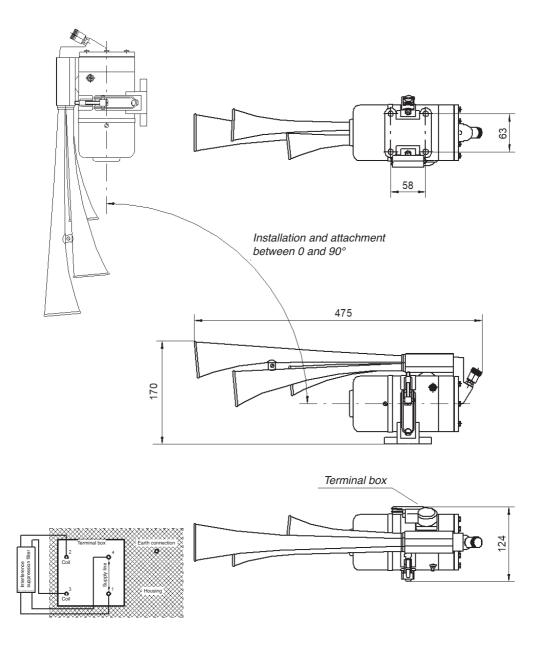

f a MARTIN-HORN® (e.g. type 2090 GM, 2091 GM) is more suitable for installation outdoors, where the electric blower is installed in a protected room, and the acoustic horn outdoors.

The wick oilers of the electric blower should, if necessary, be filled with special oil (MARTIN-HORN<sup>®</sup> oil). The oil must be thin, resin-free and acid-free and must have a relatively low setting point (below 40° C). 1 small can of oil containing this special oil is supplied with every MARTIN-HORN<sup>®</sup>, it can also be reordered at any time. Never use normal machine or engine oil!

#### Dimensional installation drawing for MARTIN-HORN<sup>®</sup> 2090 M



#### Dimensional installation drawing for MARTIN-HORN® 2090 M/H





#### Dimensional installation drawing for MARTIN-HORN<sup>®</sup> 2093



#### DEUTSCHE SIGNAL-INSTRUMENTEN-FABRIK Max B. Martin GmbH & Co. KG

Albert-Schweitzer-Straße 2 · 76661 Philippsburg

#### Contact us at:

Phone: 07256 920-0 Telefax: 07256 8316 Email: info@maxbmartin.de

www.maxbmartin.de