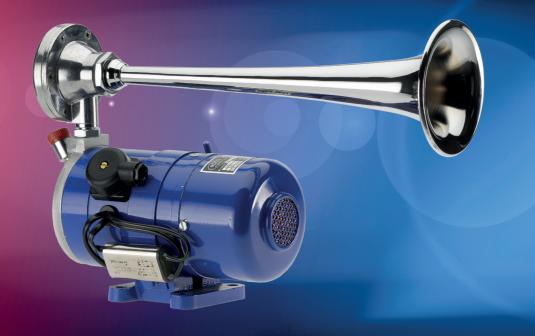

## MARTIN-HORN<sup>®</sup> 2093, 2090 M and 2090 MH

Pauses & warning signals for stationary equipment or for other areas of application

» closed model without connection hose

DEUTSCHE SIGNAL-INSTRUMENTEN-FABRIK Max B. Martin GmbH & Co. KG

#### 1. Description

The MARTIN-HORN<sup>®</sup> should be mounted in a protected spot (protected from spray) and should not be subjected to temperatures which are too low. The oiler of the electric blower must not be tilted downward (see dimensional installation drawing).