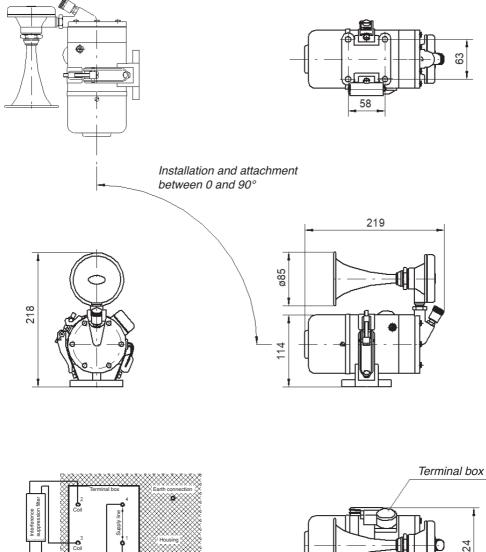

#### Dimensional installation drawing for MARTIN-HORN<sup>®</sup> 2093

#### 1. Description

The MARTIN-HORN<sup>®</sup> should be mounted in a protected spot (protected from spray) and should not be subjected to temperatures which are too low. The oiler of the electric blower must not be tilted downward (see dimensional installation drawing).

To assemble, open the mounting base strap and then screw the base to the desired spot. The metal reinforcement plate can hereby be used as a drilling template. Then place the electric blower back into the base and close the fastening clasp.

If the MARTIN-HORN® has to be installed outdoors, then a tin box with thermal insulation and air inlets must be affixed around the electric blower, which if necessary, i.e. for temperatures below 0° C, can also be heated electrically. Generally though, the two-part model of a MARTIN-HORN® (e.g. type 2090 GM, 2091 GM) is more suitable for installation outdoors, where the electric blower is installed in a protected room, and the acoustic horn outdoors.