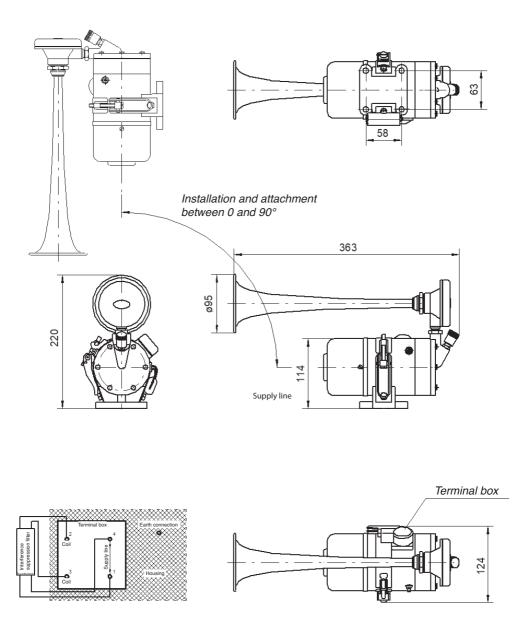

#### Dimensional installation drawing for MARTIN-HORN<sup>®</sup> 2090 M

#### 1. Description

The MARTIN-HORN<sup>®</sup> should be mounted in a protected spot (protected from spray) and should not be subjected to temperatures which are too low. The oiler of the electric blower must not be tilted downward (see dimensional installation drawing).

To assemble, open the mounting base strap and then screw the base to the desired spot. The metal reinforcement plate can hereby be used as a drilling template. Then place the electric blower back into the base and close the fastening clasp.

If the MARTIN-HORN® has to be installed outdoors, then a tin box with thermal insulation and air inlets must be affixed around the electric blower, which if necessary, i.e. for temperatures below 0° C, can also be heated electrically. Generally though, the two-part model of a MARTIN-HORN® (e.g. type 2090 GM, 2091 GM) is more suitable for installation outdoors, where the electric blower is installed in a protected room, and the acoustic horn outdoors.